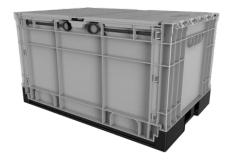

1811.100 - 68L Prelog CMB - 600x400x343 兄

The PreLog® CMB is the perfect packaging alternative for valuable non-food applications. Our PreLog® Clever Move Box (CMB) foldable small containers are strong, stable and stackable and can be used for the transport of a wide range of products. The hand holes on the short sides make the container easy to carry. With a seal, the contents can be secured against theft. Its design with a flat base and the absence of ribs make this container automation and conveyor friendly. The CMB has now become a universal container for transporting valuable or vulnerable goods such as high-quality textiles, perfumes, pharmaceuticals and electronic components. Moreover, the PreLog® CMB is ecological, it saves valuable space on return transports thanks to its high folding ratio.

Datasheet Foldable| 14-11-2022

- Vertical sides Maximum internal volume for efficient use of available space
- Flat base Compatible with most forms of conveyor & automated handling equipment.
- Ease of use Easy to fold and erect with locking tabs system
- Operator comfort Ergonomic hand-holes for easy and safe manual handling
- Intergrated interlocking lid No lost lid, hangs vertically when open that does not exceed the external dimensions
- Protect your content Tamper-evident security seals deter theft