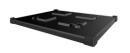

The PreLog® CMB is the perfect packaging alternative for valuable non-food applications. Our PreLog® Clever Move Box (CMB) foldable small containers are strong, stable and stackable and can be used for the transport of a wide range of products. The hand holes on the short sides make the container easy to carry. With a seal, the contents can be secured against theft. Its design with a flat base and the absence of ribs make this container automation and conveyor friendly. The CMB has now become a universal container for transporting valuable or vulnerable goods such as high-quality textiles, perfumes, pharmaceuticals and electronic components. Moreover, the PreLog® CMB is ecological, it saves valuable space on return transports thanks to its high folding ratio.

- Vertical sides Maximum internal volume for efficient use of available space
- Flat base Compatible with most forms of conveyor & automated handling equipment.
- Ease of use Easy to fold and erect with locking tabs system
- Operator comfort Ergonomic hand-holes for easy and safe manual handling
- Intergrated interlocking lid No lost lid, hangs vertically when open that does not exceed the external dimensions
- Protect your content Tamper-evident security seals deter theft