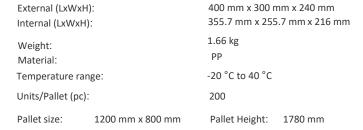

The PreLog® CMB is the perfect packaging alternative for valuable non-food applications. Our PreLog® Clever Move Box (CMB) foldable small containers are strong, stable and stackable and can be used for the transport of a wide range of products. The hand holes on the short sides make the container easy to carry. With a seal, the contents can be secured against theft. Its design with a flat base and the absence of ribs make this container automation and conveyor friendly. The CMB has now become a universal container for transporting valuable or vulnerable goods such as high-quality textiles, perfumes, pharmaceuticals and electronic components. Moreover, the PreLog® CMB is ecological, it saves valuable space on return transports thanks to its high folding ratio.

- Vertical sides Maximum internal volume for efficient use of available space
- Flat base Compatible with most forms of conveyor & automated handling equipment.
- Ease of use Easy to fold and erect with locking tabs system
- Operator comfort Ergonomic hand-holes for easy and safe manual handling
- Intergrated interlocking lid No lost lid, hangs vertically when open that does not exceed the external dimensions
- Protect your content Tamper-evident security seals deter theft