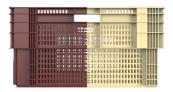

## 

This perforated 180° Stack Nest container is ideal for a variety of uses. Securely stacks when loaded and nests when empty to save valuable space on return transport. Maximized internal volume thanks to its straight wall design. Optimizing reverse logistics costs thanks to its high nesting ratio. The Bicolor enables easy visual identification of stack/nest position. Fully compatible with Europallets.

## **Feature and Benefits**

- Bi-colour design Enablesboth operators and automated equipment to detect stack or nest position, speed handling and avoid damageto content
- Reinforced base Designed for automated food industry processes and logistics
- Easeof use Deep comfortable handgrips
- Easycleaning Smooth internal and external surfaces suitable for hygienic food handling
- Food approved Canbe made out of 100% food safe material
- Maximized ventilation Fast cooling for optimized food freshness and quality
- Reducereverselogistics costs Up to 50% nesting ratio