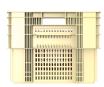

## 

This perforated 180° Stack Nest container is ideal for a variety of uses. Securely stacks when loaded and nests when empty to save valuable space on return transport. Maximized internal volume thanks to its straight wall design. Optimizing reverse logistics costs thanks to its high nesting ratio. The Bicolor enables easy visual identification of stack/nest position. Fully compatible with Europallets.