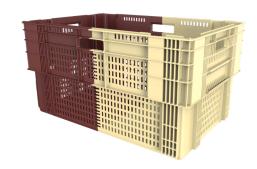

## 

This perforated 180° Stack Nest container is ideal for a variety of uses. Securely stacks when loaded and nests when empty to save valuable space on return transport. Maximized internal volume thanks to its straight wall design. Optimizing reverse logistics costs thanks to its high nesting ratio. The Bicolor enables easy visual identification of stack/nest position. Fully compatible with Europallets.

## **Feature and Benefits**

- Bi-colour design Enablesboth operators and automated equipment to detect stack or nest position, speed handling and avoid damageto content
- Reinforced base Designed for automated food industry processes and logistics
- Easeof use Deep comfortable handgrips
- Easycleaning Smooth internal and external surfaces suitable for hygienic food handling
- Food approved Canbe made out of 100% food safe material
- Maximized ventilation Fast cooling for optimized food freshness and quality
- Reducereverselogistics costs Up to 50% nesting ratio