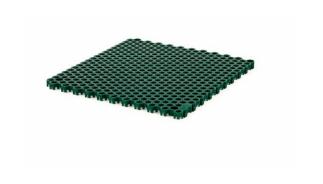

## Floor Slat 503x486x20

Item: 9917000

Floor slats serve to cover the existing floor in all types of spaces where moisture is present, such as the edges of swimming pools, changing rooms, gardens, refrigerator rooms, kitchens and many more. 100% plastic so they do not take on an odour, able to wash easily, resistant to products such as acid or corrosion, contain insulating properties against electricity and simple maintenance.