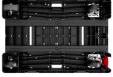

# swivel with brake and 2 fixed nylon wheels

Item: 9192004 🟋

This 800x600 universal dolly ideal for applications where speed is essential and space is at a premium. It has a strong, closed deck and is able to load up to 500kg. Its design features 14 red pop-ups on the deck, enabling you to safely and securely transport two stacks of 600x400 containers, even over bumpy surfaces or when used with rough handling.

## Feature and Benefits

- Moving loads up to 500kg Light and strong
- Easy manoeuvrability and fixation Provided with 2 fixed and 2 swivel wheels

- Safely secures loads of different sizes - Top deck equipped with 14 spring pop-ups

- Provides additional load space for nested attached lid containers - Flip-out extension

www.Schoellerallihert.com

The information on this datasheet has been compiled with the greatest possible care. Nevertheless, the information provided may contain inaccuracies. Before you rely on the information provided, it must be confirmed in another way. Schoeller Allibert is not liable for any damage that occurs directly or indirectly as a result of relying on incorrect information in this datasheet.