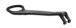

# Universal dolly 798x598x171 - 1 swivel, 1

# swivel with brake and 2 fixed nylon wheels

Item: 9192004 🟋

This 800x600 universal dolly ideal for applications where speed is essential and space is at a premium. It has a strong, closed deck and is able to load up to 500kg. Its design features 14 red pop-ups on the deck, enabling you to safely and securely transport two stacks of 600x400 containers, even over bumpy surfaces or when used with rough handling.









## **Packaging**

Units/Pallet (pc): 20

Pallet size: 1200 mm x 800 mm

Pallet Height: 1710 mm

#### **Accessories**



9198000 - Universal dolly handle 1005x334x213

### **Related Products**





Euroclick

## Feature and Benefits

- Moving loads up to 500kg Light and strong
- Easy manoeuvrability and fixation Provided with 2 fixed and 2 swivel wheels

- Safely secures loads of different sizes - Top deck equipped with 14 spring pop-ups



- Provides additional load space for nested attached lid containers - Flip-out extension

www.Schoellerallihert.com

The information on this datasheet has been compiled with the greatest possible care. Nevertheless, the information provided may contain inaccuracies. Before you rely on the information provided, it must be confirmed in another way. Schoeller Allibert is not liable for any damage that occurs directly or indirectly as a result of relying on incorrect inform