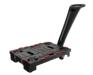

#### **Accessories**

9198000 - Universal dolly handle 1005x334x213

- Provides additional load space for nested attached lid containers - Flip-out extension

www.Schoellerallihert.com

The information on this datasheet has been compiled with the greatest possible care. Nevertheless, the information provided may contain inaccuracies. Before you rely on the information provided, it must be confirmed in another way. Schoeller Allibert is not liable for any damage that occurs directly or indirectly as a result of relying on incorrect information in this datasheet.

Datasheet Moveable | 14-11-2022

- Easy and comfortable manual handling 4 ergonomic hand-holes in top deck
- To ease moving handling operations optional clip on/off handle  $\,$

www.Schoellerallibert.com
The information on this datasheet has been compiled with the greatest possible care. Nevertheless, the information provided may contain inaccuracies.