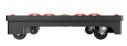

# swivel with brake and 2 fixed nylon wheels

Item: 9192004 🟋

This 800x600 universal dolly ideal for applications where speed is essential and space is at a premium. It has a strong, closed deck and is able to load up to 500kg. Its design features 14 red pop-ups on the deck, enabling you to safely and securely transport two stacks of 600x400 containers, even over bumpy surfaces or when used with rough handling.

## Feature and Benefits

- Moving loads up to 500kg Light and strong
- Easy manoeuvrability and fixation Provided with 2 fixed and 2 swivel wheels

- Safely secures loads of different sizes - Top deck equipped with 14 spring pop-ups