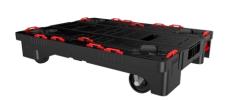

# Universal dolly 798x598x171 - 1 swivel, 1

# swivel with brake and 2 fixed nylon wheels

Item: 9192004 🟋

This 800x600 universal dolly ideal for applications where speed is essential and space is at a premium. It has a strong, closed deck and is able to load up to 500kg. Its design features 14 red pop-ups on the deck, enabling you to safely and securely transport two stacks of 600x400 containers, even over bumpy surfaces or when used with rough handling.

## Feature and Benefits

- Moving loads up to 500kg Light and strong
- Easy manoeuvrability and fixation Provided with 2 fixed and 2 swivel wheels

- Safely secures loads of different sizes - Top deck equipped with 14 spring pop-ups