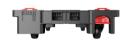

# Universal dolly 798x598x171 - 1 swivel, 1

# swivel with brake and 2 fixed nylon wheels

Item: 9192004 🟋

This 800x600 universal dolly ideal for applications where speed is essential and space is at a premium. It has a strong, closed deck and is able to load up to 500kg. Its design features 14 red pop-ups on the deck, enabling you to safely and securely transport two stacks of 600x400 containers, even over bumpy surfaces or when used with rough handling.

## Feature and Benefits

- Moving loads up to 500kg Light and strong
- Easy manoeuvrability and fixation Provided with 2 fixed and 2 swivel wheels

- Safely secures loads of different sizes - Top deck equipped with 14 spring pop-ups