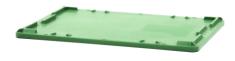

## Lid Tellus 600x400x27

Item: 7907820 못**"** 

This lid fits perfectly on our 600x400 Tellus range. Schoeller Allibert's Tellus crates are versatile

stack nest containers for internal and external transportation. Securely stack when loaded and nest, by turning through 180°. Saving valuable space on return transport thanks to its high nesting ratio. Easy to handle thanks to the deep ergonomic handles in the reinforced top rim. Easy to clean and ideal for the food industry thanks to the smooth internal and external surfaces. Suitable for distribution as well as conveyors.

## Specifications

| External (LxWxH):                | 607 mm x 407 mm x 26 mm |
|----------------------------------|-------------------------|
| Weight:                          | 0.88 kg                 |
| Suitable for automatic handling: | No                      |
| Material:                        | PP                      |
| Temperature range:               | -20 °C to 40 °C         |