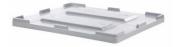

## RPC Lid 1212x1012x79

Item: 4410820 🟋

This lid perfectly fits on our 1200x1000 Big Box® range. Use this lid to protect your contents from dust and contamination.

Packaging

Units/Pallet (pc): 30

Pallet size: 1300 mm x 1100 mm