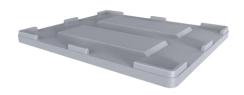

## RPC Lid 1212x1012x79

Item: 4410820 🟋

This lid perfectly fits on our 1200x1000 Big Box® range. Use this lid to protect your contents from dust and contamination.

Packaging

Units/Pallet (pc): 30

Pallet size: 1300 mm x 1100 mm