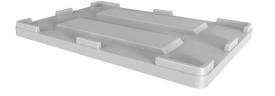

## RPC Lid 1212x813x79

Item: 4409820

This lid fits perfectly on our 1200x800 RPC range. This lid protects content from dust and contamination.

Units/Pallet (pc): 30

Pallet size:

1200 mm x 1000 mm Pallet Height: 1580 mm