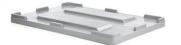

## RPC Lid 1212x813x79

Item: 4409820

This lid fits perfectly on our 1200x800 RPC range. This lid protects content from dust and contamination.

Units/Pallet (pc): 30

Pallet size:

1200 mm x 1000 mm Pallet Height: 1580 mm