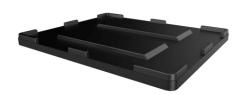

## FLC Lid 1215x813x79

Item: 2336820 밋

This lid fits perfectly on our 1200x1000 FLC range. This lid protects content from dust and contamination.